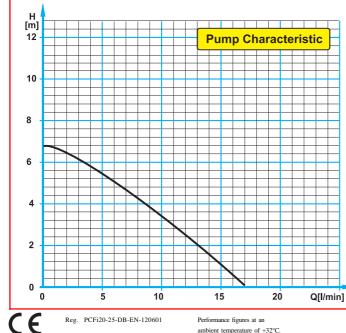

## Laboratory Recirculating Chiller ProfiCool Filius

- Single-circuit system including tank open to atmosphere
- Built-in pump (see pump characteristic) Air-cooled refrigeration machine Gauge
- Stainless steel tank with water level indicator
- Electronic microprocessor-controlled thermostat with digital display
- Hose connection (nipple) standard with nominal size 8 mm
- Housing made of stainless steel

On/Off switch

ProfiCool Filius PCFi 20 (version with feet instead of castors)

| Model ProfiCool Fill                 | ius              | PCFi 20      | PCFi 25      |
|--------------------------------------|------------------|--------------|--------------|
| Eff. cooling capacity at +20°C watts |                  | 2,000        | 2,500        |
| Eff. cooling capacity at             | t-10°C watts     | 450          | 500          |
| Operating range                      | : <b>℃</b>       | -20 / +40    | -20 / +40    |
| Temperature constance                | y K:             | ±0.5         | ±0.5         |
| Pump capacity                        | l/min :          | 16           | 16           |
| Pump pressure max.                   | bar :            | 3.0          | 3.0          |
| Tank capacity                        | litres :         | 15           | 15           |
| Water connection (hose nipple) :     |                  | NW8          | NW8          |
| Power input                          | kW :             | 1.65         | 1.8          |
| Operating voltage                    | Volts/Hz/Phase : | 230/50/1     | 230/50/1     |
| Weight                               | kgs :            | 110          | 125          |
| Dimensions (WxDxH)                   | mm :             | 550x450x1100 | 550x450x1100 |
| Refrigerant                          | CFC-free :       | R507         | R507         |

Additional accessories as well as pump alternatives on request.

ambient temperature of +32°C

Tel.: +49 45 42 / 84 91 - 10 Fax: +49 45 42 / 84 91 - 11 e-Mail: ProfiCool@NationalLab.com

National Lab GmbH Grambeker Weg 157 D-23879 Moelln