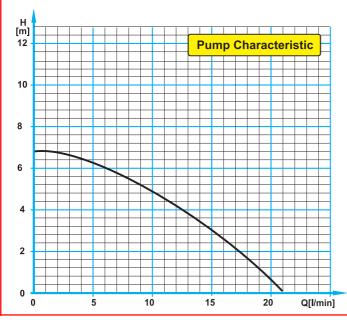

## Laboratory Recirculating Chiller ProfiCool Filius

- Single-circuit system including tank open to atmosphere
- Air-cooled refrigeration machine
- Stainless steel tank with water level indicator
- Electronic microprocessor-controlled thermostat with digital display
- On/Off switch
- Built-in pump (see pump characteristic)
- Gauge
- Hose connection (nipple) standard with nominal size 8 mm
- Housing made of stainless steel